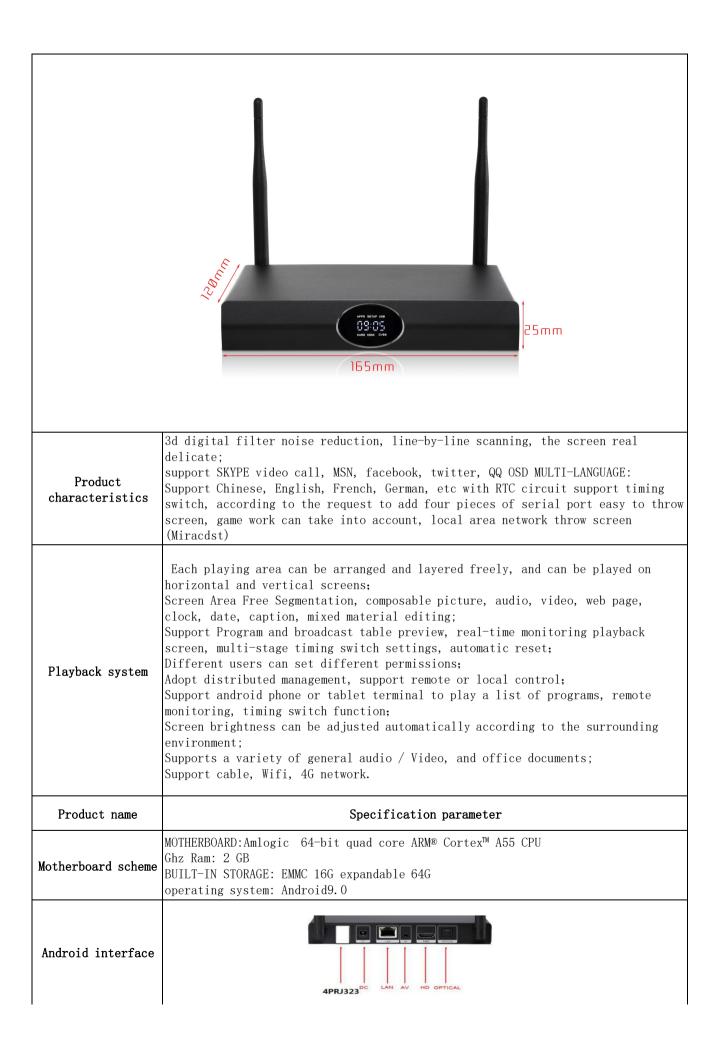

| Accessories       | Manual, remote control, warranty card, certificate of conformity, Power Cord, high-definition cable |                                                                                      |
|-------------------|-----------------------------------------------------------------------------------------------------|--------------------------------------------------------------------------------------|
| Product structure | Product<br>architect                                                                                | Hardware shell spraying process                                                      |
|                   | Installat ion mode                                                                                  | Desktop style                                                                        |
|                   | Weight                                                                                              | 0. 755kg                                                                             |
|                   | Product<br>size                                                                                     | 165*120*25 (mm)                                                                      |
|                   | Packing<br>size                                                                                     | 255*155*60 (mm)                                                                      |
|                   | Working<br>Environme                                                                                | Working Temperature: 0 $^{\circ}$ C to + 50 $^{\circ}$ C working humidity: 5% to 90% |
|                   | Power supply                                                                                        | DC+5V/2A                                                                             |
|                   | Power                                                                                               | 15W                                                                                  |